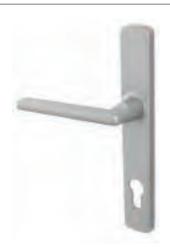

**ALBA® BI-FOLD DOOR** 

**ALBA® HINGED DOOR** 

ALBA® WINDOW HARDWARE\*

HIGH PROFILE - VENTED

with non-marking tip.

LOW PROFILE - VENTED

\* Available in both left and right opening