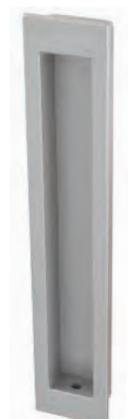

**ALBA® BI-FOLD DOOR** 

**ALBA® HINGED DOOR** 

ALBA® WINDOW HARDWARE\*

HIGH PROFILE - VENTED

with non-marking tip.

LOW PROFILE - VENTED

\* Available in both left and right opening