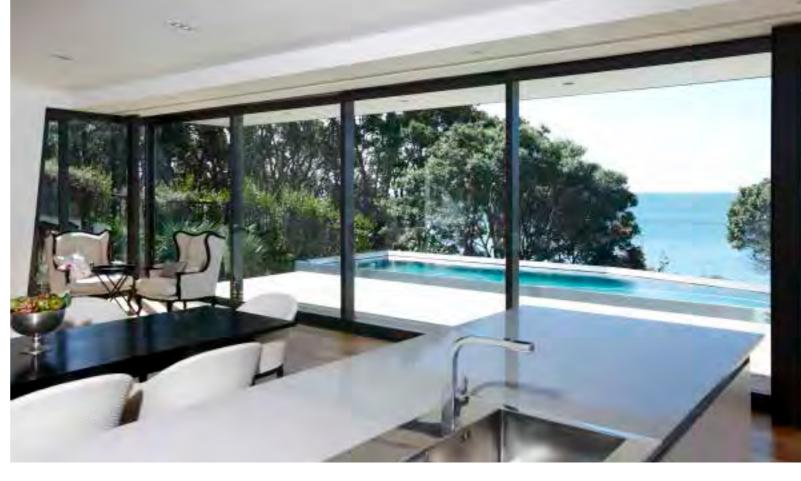

## **Exclusive Colour Matching Services**

The Alba range can be colour matched to your aluminium joinery, ensuring a stylish and consistent look throughout your home. And with over 40 powder coat colours available the choice to create your own look is almost limitless.

This colour matching service is available exclusively through Fairview and Elite window and door manufacturers, and is backed by an industry-leading 15 year manufacturers' warranty\*.

Security, style and peace of mind – you'll love your view.