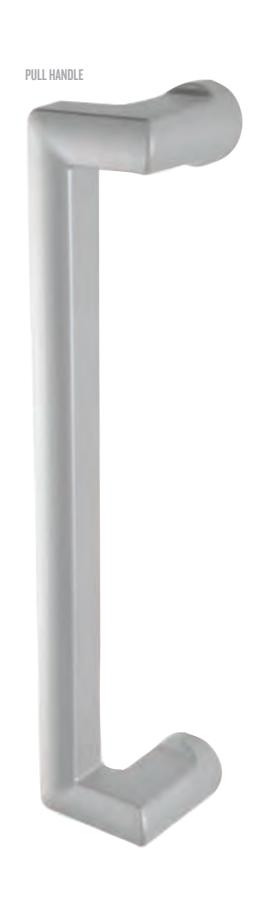

## **EXCEPTIONAL DESIGN, EXCEPTIONAL STYLE.**

Create a style statement with the Alba range of chic aluminium door and window hardware.

Bring designer accents to your home with the contemporary Alba range from Schlage. Alba's clean, minimalist lines and innovative elements will enhance modern interiors and styles. Or create a complete architectural look with Alba handles and window levers. With a full suite of products, Alba will flow seamlessly throughout your home. And, behind the style is the security of Schlage – with a century of innovation and experience in creating safe, secure homes.

**ALBA® BI-FOLD DOOR** 

**ALBA® HINGED DOOR** 

ALBA® WINDOW HARDWARE\*

HIGH PROFILE - VENTED

with non-marking tip.

LOW PROFILE - VENTED

\* Available in both left and right opening