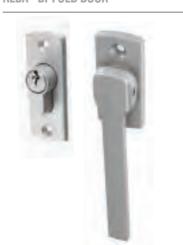

**ALBA® BI-FOLD DOOR** 

**ALBA® HINGED DOOR** 

ALBA® WINDOW HARDWARE\*

HIGH PROFILE - VENTED

with non-marking tip.

LOW PROFILE - VENTED

\* Available in both left and right opening