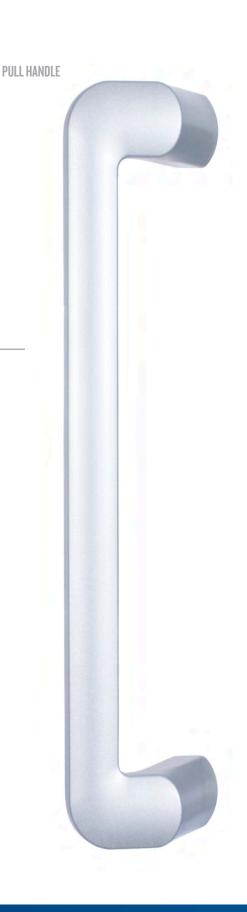

# STELLA -OUTSHINING ALL OTHERS.







## **UNIQUE DESIGN**, **YOUR STYLE**.

Open up new possibilities to the great outdoors with this contemporary range of aluminium door and window hardware.

Bold strong lines and subtle curves make Stella ergonomic and stylish, accenting any architectural look. While Schlage has been securing homes around the world for 90 years, the Stella range is a full suite of products complementing any modern interior and exterior. Yet behind the style is almost a century of innovation and experience in creating more secure and healthier homes.





SLIMLINE



**FLUSH PULL** 



#### **ESCUTCHEON**





\* Available in both left and right opening and high and low profiles

SQUARE - HIGH PROFILE



VENTED

### STELLA® WINDOW HARDWARE\*



STELLA® BI-FOLD DOOR



**ROUND - HIGH PROFILE** 







#### **Exclusive Colour Matching Services**

The Stella range can be colour matched to your aluminium joinery, ensuring a stylish and consistent look throughout your home. And with over 40 powder coat colours available the choice to create your own look is almost limitless.

This colour matching service is available exclusively through Fairview and Elite window and door manufacturers, and is backed by an industry-leading 15 year manufacturers' warranty\*. Security, style and peace of mind – you'll love your view.

\*Talk with your Fairview