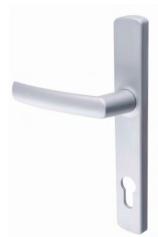

SLIMLINE

**FLUSH PULL** 

#### **ESCUTCHEON**

\* Available in both left and right opening and high and low profiles

SQUARE - HIGH PROFILE

VENTED

### STELLA® WINDOW HARDWARE\*

STELLA® BI-FOLD DOOR

**ROUND - HIGH PROFILE** 