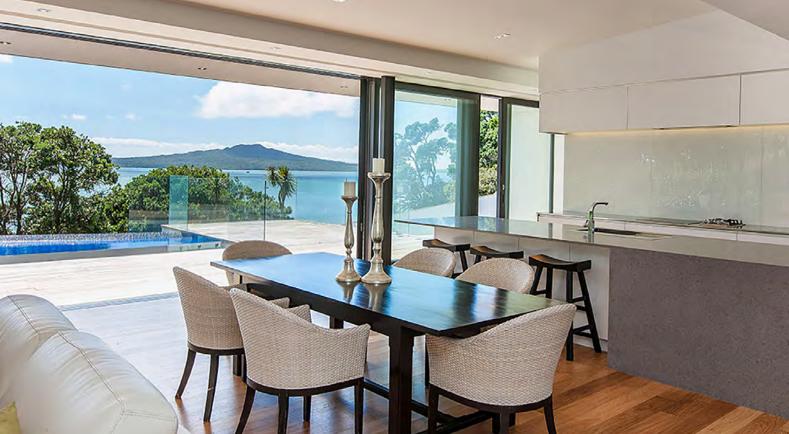

#### **Exclusive Colour Matching Services**

The Stella range can be colour matched to your aluminium joinery, ensuring a stylish and consistent look throughout your home. And with over 40 powder coat colours available the choice to create your own look is almost limitless.

This colour matching service is available exclusively through Fairview and Elite window and door manufacturers, and is backed by an industry-leading 15 year manufacturers' warranty\*. Security, style and peace of mind – you'll love your view.