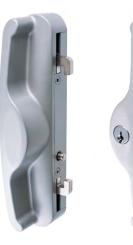

#### **ESCUTCHEON**

\* Available in both left and right opening and high and low profiles

SQUARE - HIGH PROFILE

VENTED