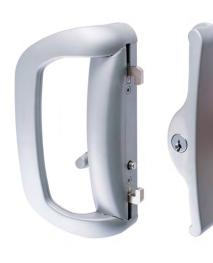

# STELLA -OUTSHINING ALL OTHERS.







## **UNIQUE DESIGN**, **YOUR STYLE**.

Open up new possibilities to the great outdoors with this contemporary range of aluminium door and window hardware.

Bold strong lines and subtle curves make Stella ergonomic and stylish, accenting any architectural look. While Schlage has been securing homes around the world for 90 years, the Stella range is a full suite of products complementing any modern interior and exterior. Yet behind the style is almost a century of innovation and experience in creating more secure and healthier homes.





SLIMLINE



**FLUSH PULL** 



#### **ESCUTCHEON**





\* Available in both left and right opening and high and low profiles

SQUARE - HIGH PROFILE



VENTED

### STELLA® WINDOW HARDWARE\*



STELLA® BI-FOLD DOOR



**ROUND - HIGH PROFILE** 







#### **Exclusive Colour Matching Services**

The Stella range can be colour matched to your aluminium joinery, ensuring a stylish and consistent look throughout your home. And with over 40 powder coat colours available the choice to create your own look is almost limitless.

This colour matching service is available exclusively through Fairview and Elite window and door manufacturers, and is backed by an industry-leading 15 year manufacturers' warranty\*. Security, style and peace of mind – you'll love your view.

\*Talk with your Fairview or