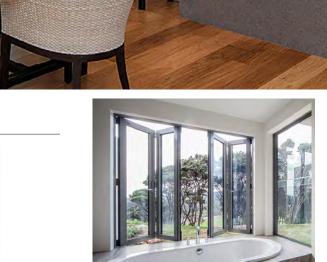

### STELLA® WINDOW HARDWARE\*

STELLA® BI-FOLD DOOR

**ROUND - HIGH PROFILE** 

#### **Exclusive Colour Matching Services**

The Stella range can be colour matched to your aluminium joinery, ensuring a stylish and consistent look throughout your home. And with over 40 powder coat colours available the choice to create your own look is almost limitless.

This colour matching service is available exclusively through Fairview and Elite window and door manufacturers, and is backed by an industry-leading 15 year manufacturers' warranty\*. Security, style and peace of mind – you'll love your view.